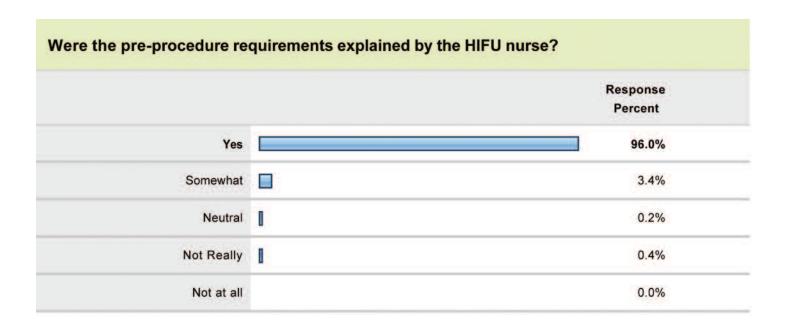

#### Important Information About International HIFU

International HIFU uses the Sonablate® 500 for the treatment of prostate cancer outside the U.S. in more than 30 countries. The Sonablate® 500 is approved for investigational use within the U.S. for the treatment of prostate cancer in clinical trials. The FDA has made no decision as to the safety or efficacy of the Sonablate® 500 for the treatment of prostate cancer.

## Patient Survey Overview

| did you hear about HIF | ) f |          |
|------------------------|-----|----------|
|                        |     | Response |
|                        |     | Percent  |
| International HIFU     |     | 41%      |
| Physician              |     | 59%      |