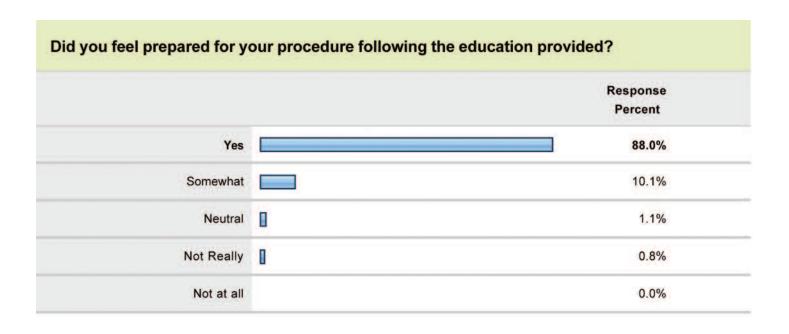

#### **Pre Treatment Communication**

|            |   | Response |  |
|------------|---|----------|--|
|            |   | Percent  |  |
| Yes        |   | 86.3%    |  |
| Somewhat   |   | 11.1%    |  |
| Neutral    |   | 2.3%     |  |
| Not Really | I | 0.2%     |  |
| Not at all |   | 0.0%     |  |

#### **Pre Treatment Communication**

|                       | Yes   | Somewhat | Neutral | Not<br>Really | Not at all | Rating<br>Average |
|-----------------------|-------|----------|---------|---------------|------------|-------------------|
| location?             | 88.4% | 9.0%     | 1.3%    | 1.1%          | 0.2%       | 4.84              |
| preparation needed?   | 92.2% | 6.5%     | 1.1%    | 0.2%          | 0.0%       | 4.91              |
| recovery information? | 70.6% | 22.3%    | 4.2%    | 2.7%          | 0.2%       | 4.60              |